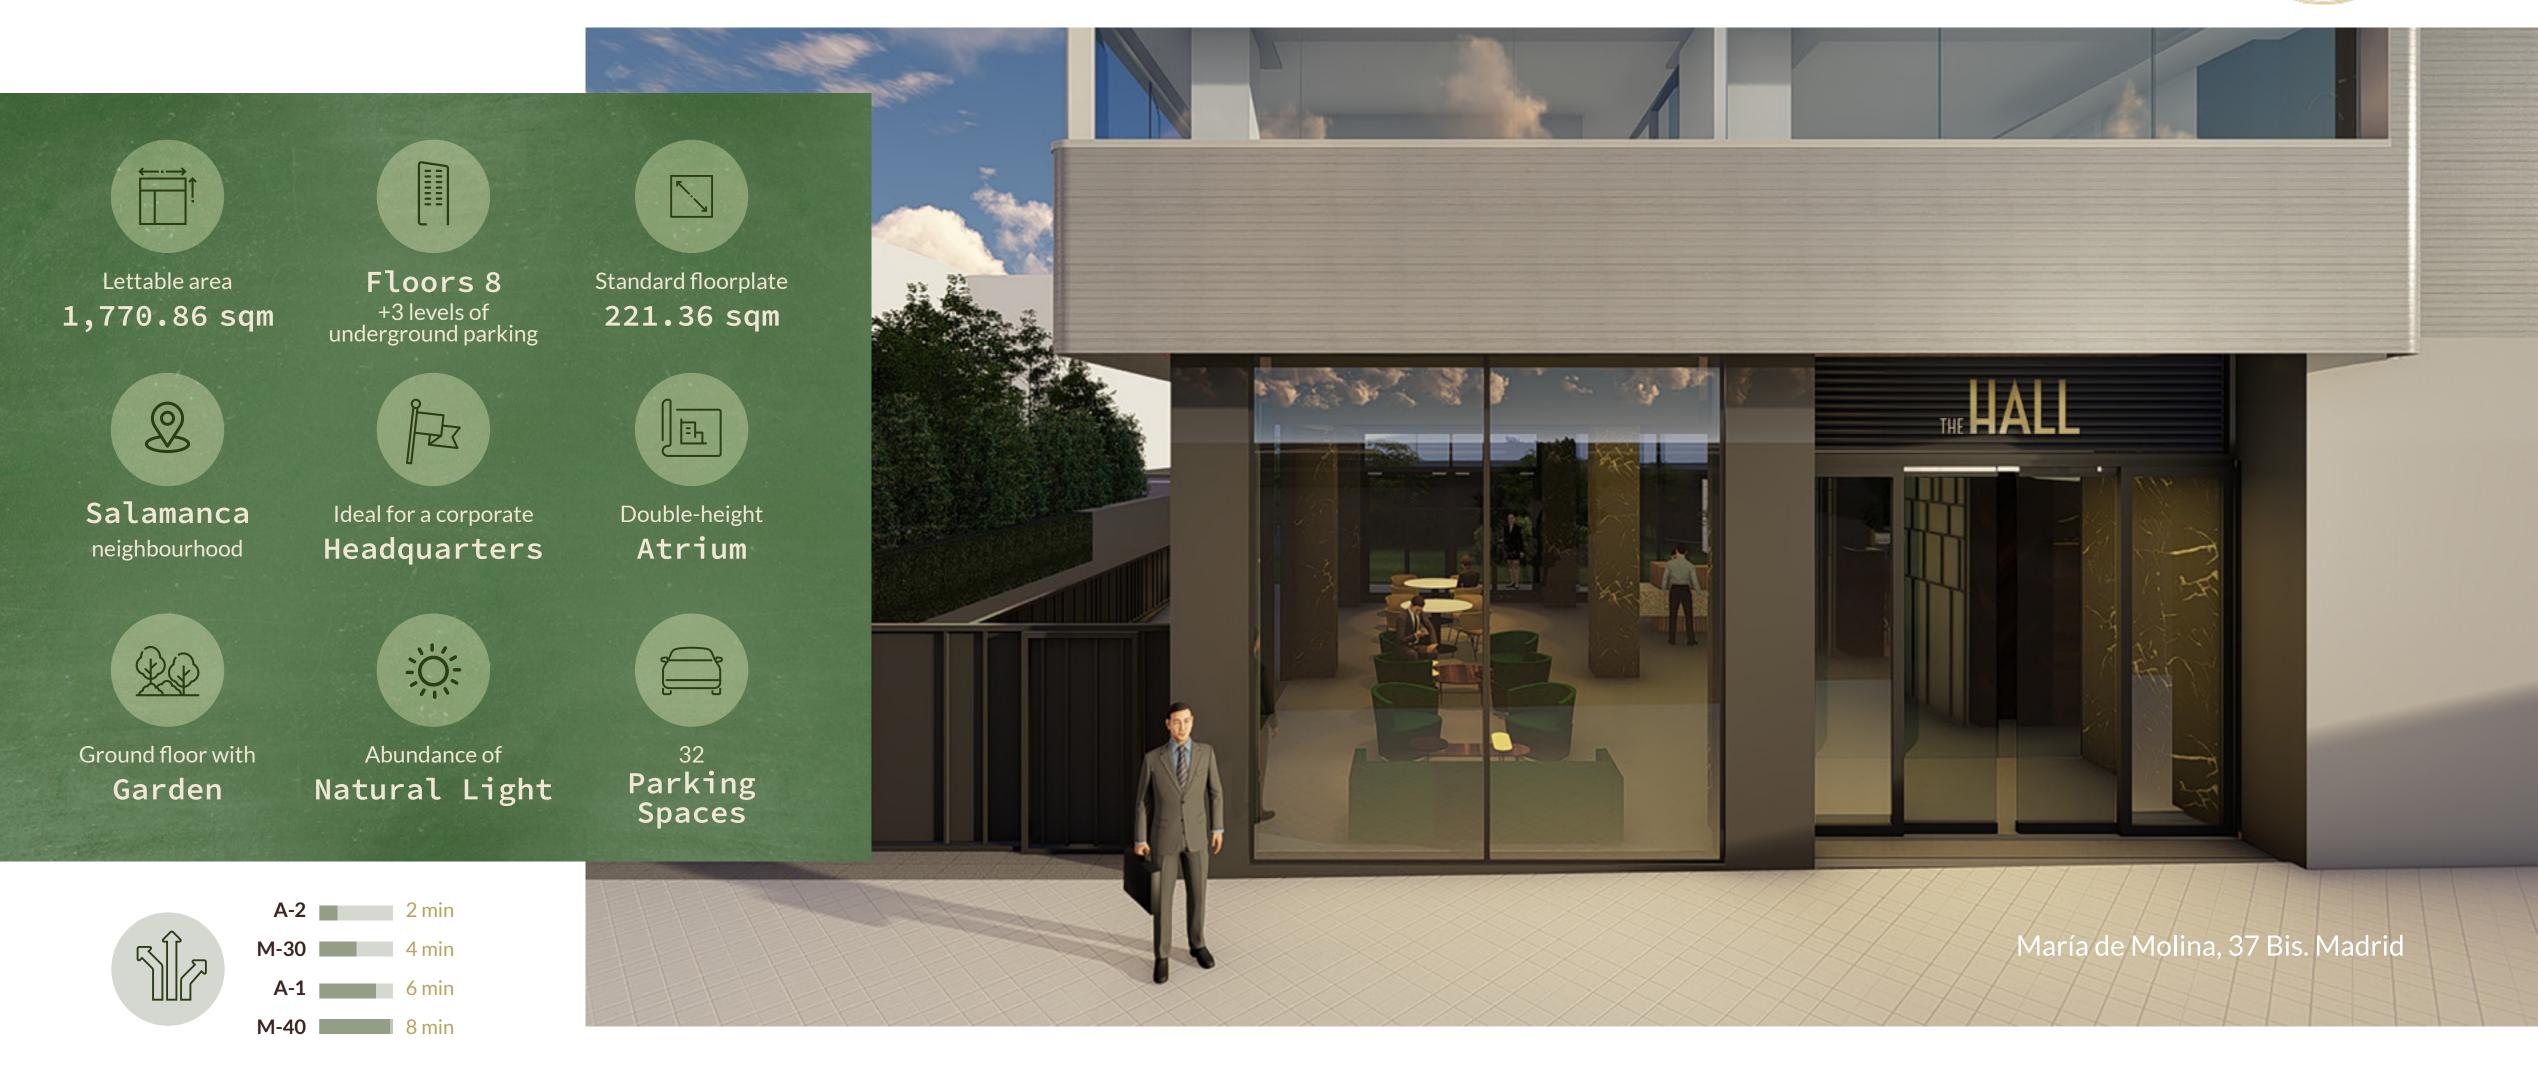

If you're looking to make an impression, this is the place to be.

|  |   | Floors 1 - 8<br>221.36 sqm |
|--|---|----------------------------|
|  |   |                            |
|  |   |                            |
|  |   |                            |
|  |   |                            |
|  |   |                            |
|  | L | _obby                      |
|  |   |                            |

Lettable area 1,770.86 sqm

#### Example layout

Double-height atrium

Universal accessibility throughout the whole building

Building with three outward-facing façades

Option of meeting room on first floor

Landscaped area

Open-plan floorplates