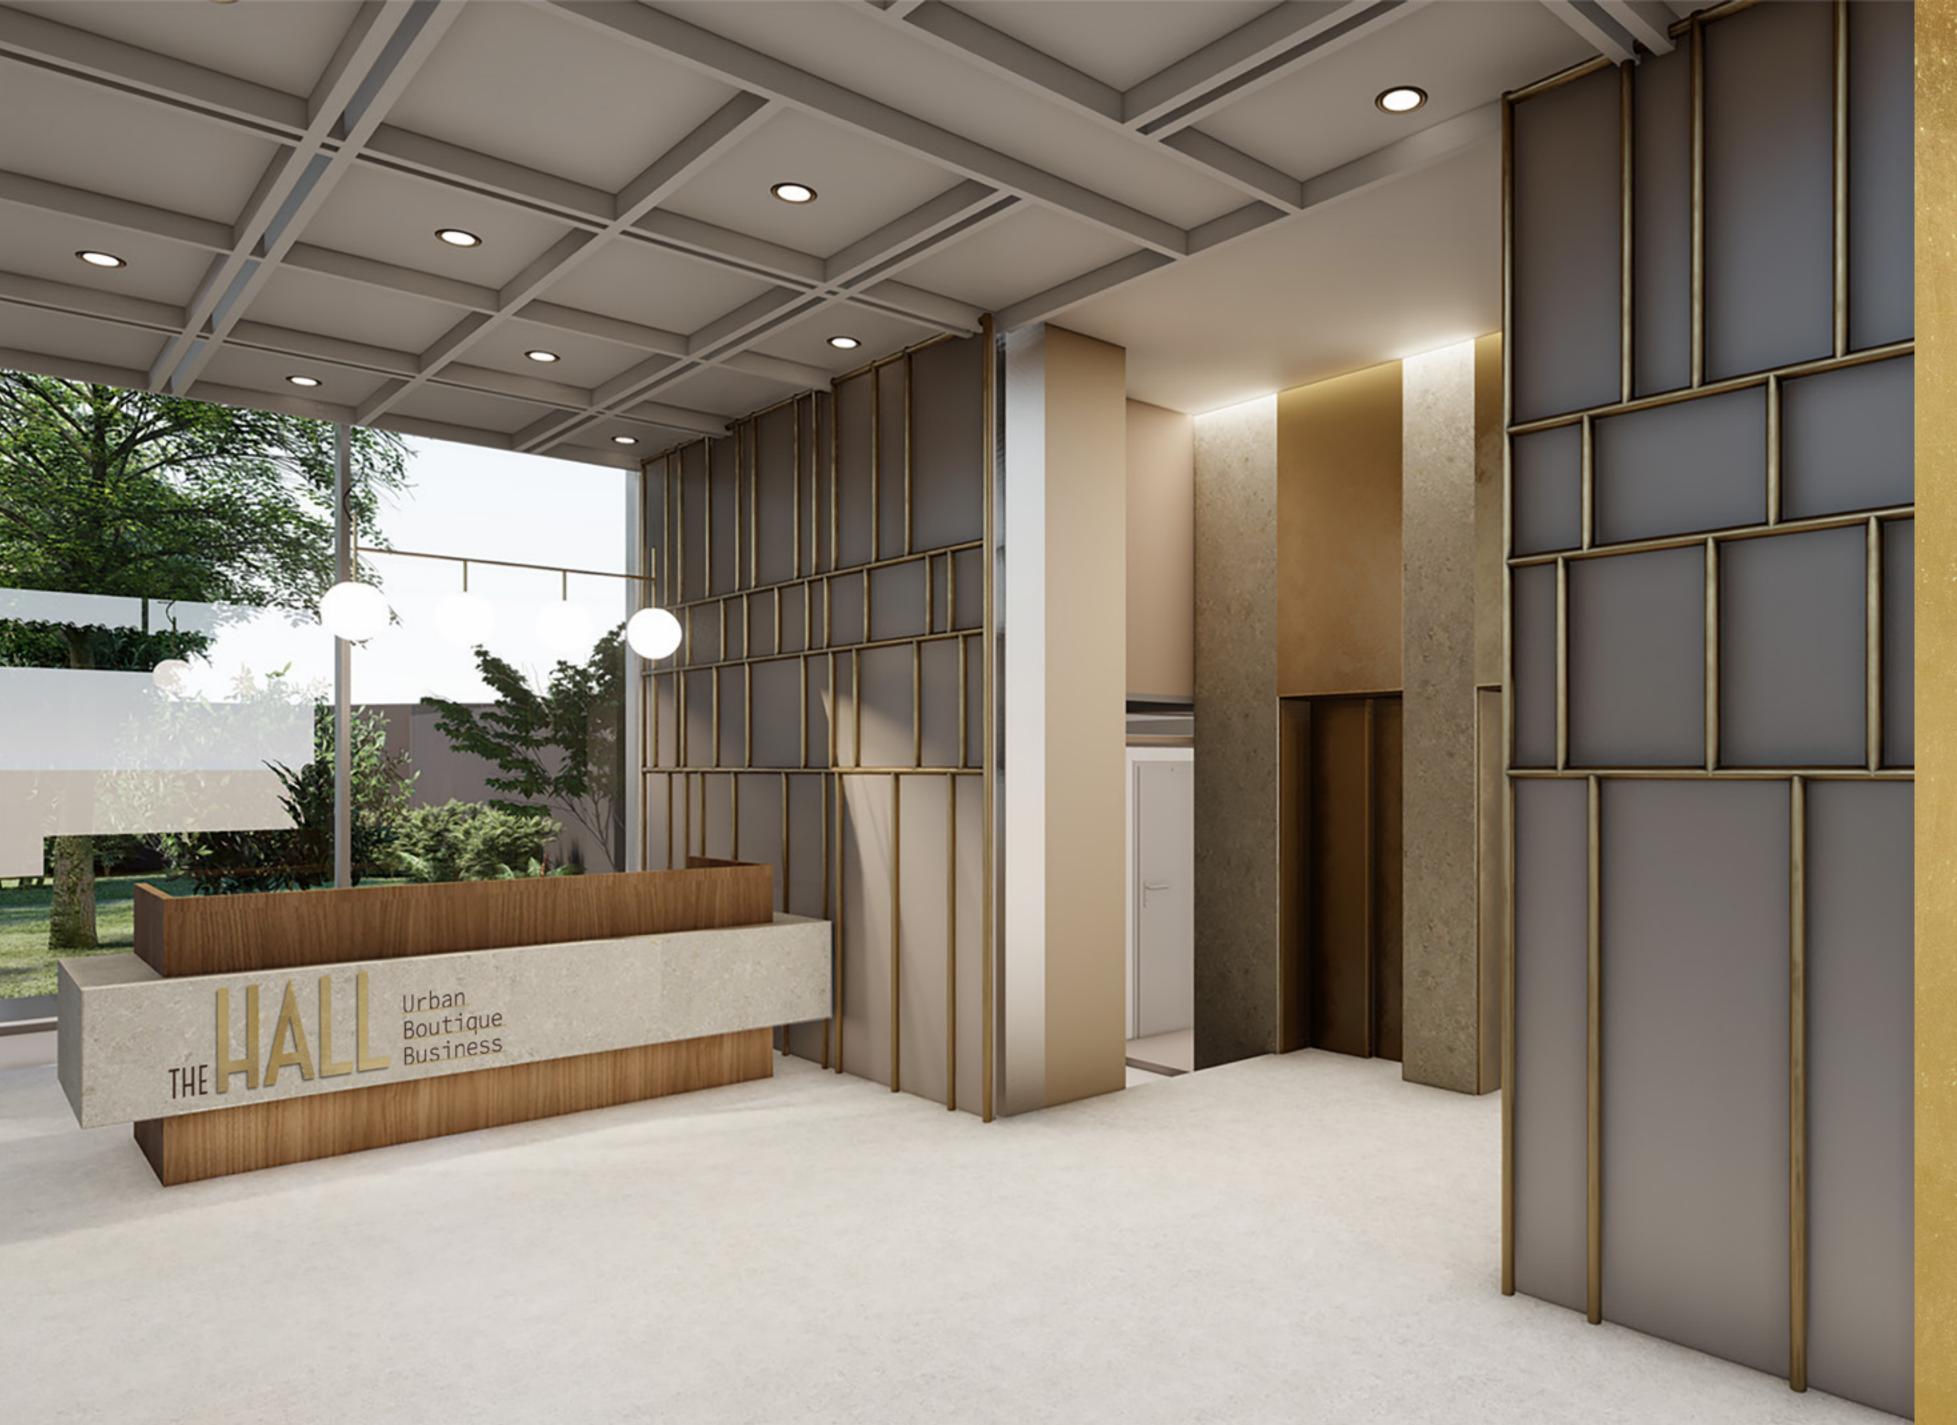

## The Hall

Its stunning double-height atrium opens onto a bright and sunny garden, an ideal networking space where magic can happen through the meeting of minds.

#### Designed to inspire

THE HALL

Eight open-plan, flexible office floors, each extending to 221.36 sqm and offering abundant natural light and designer finishes, plus a first floor designed exclusively for meeting rooms.

#### Lobby

The Property Features & Services Location

Sustainability

Contact Details