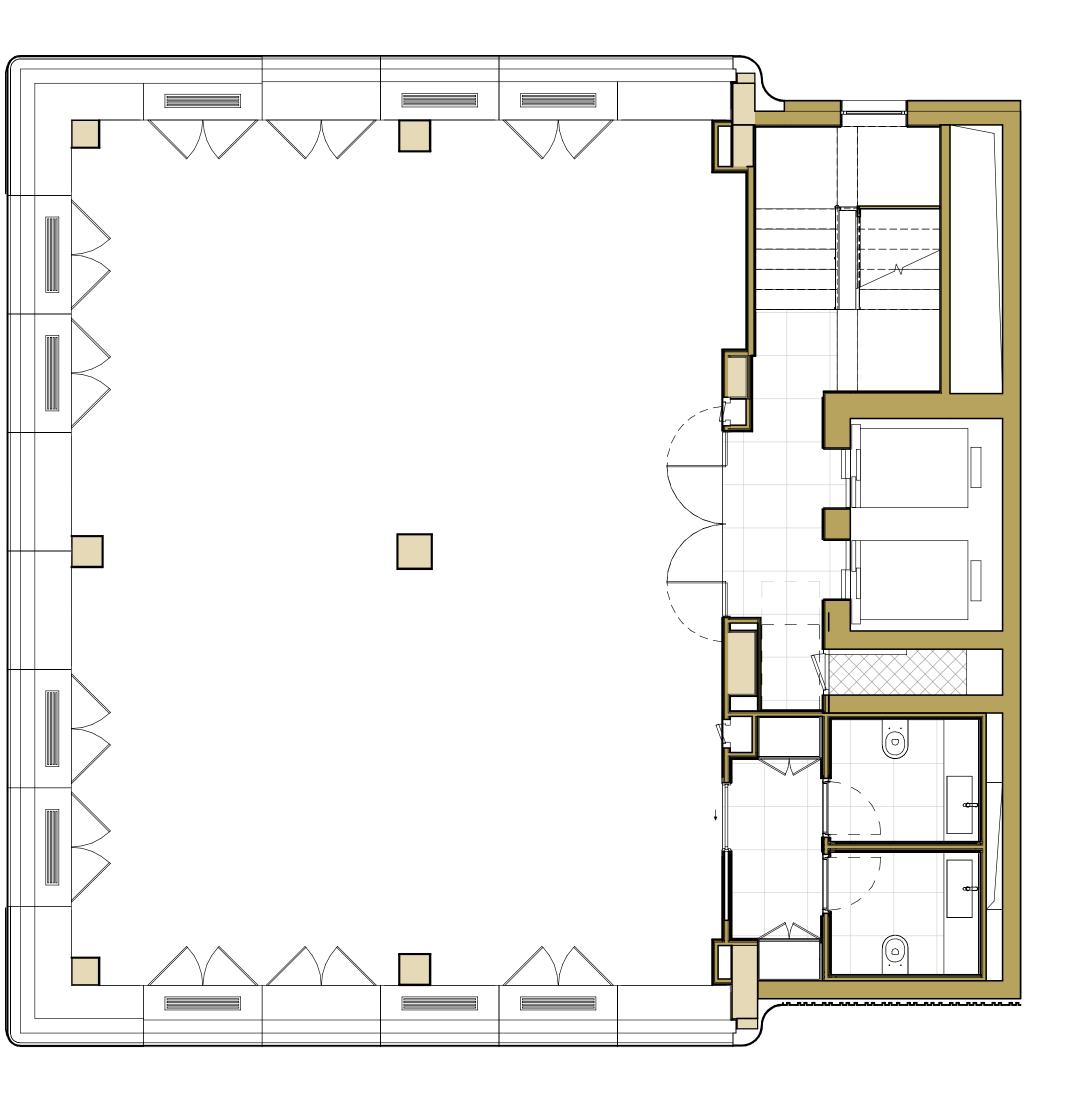

THE HALL

Eight open-plan, flexible office floors, each extending to 221.36 sqm and offering abundant natural light and designer finishes, plus a first floor designed exclusively for meeting rooms.

If you're looking to make an impression, this is the place to be.



|  |   | Floors 1 - 8<br>221.36 sqm |
|--|---|----------------------------|
|  |   |                            |
|  |   |                            |
|  |   |                            |
|  |   |                            |
|  |   |                            |
|  | L | _obby                      |
|  |   |                            |

Lettable area 1,770.86 sqm





#### Lobby



The Property Features & Services Location

Sustainability

Contact Details







#### Floor 1 221.36 sqm







#### Floors 2-8 221.36 sqm









#### Floor 2-8 221.36 sqm

#### Example layout







Double-height atrium



Universal accessibility throughout the whole building

Building with three outward-facing façades



Option of meeting room on first floor



Landscaped area



Open-plan floorplates



Disabled access lifts

The Property

<u>Features & Services</u>

Location

Sustainability

Contact Details







## Life.Motion. Synergy.

Barrio de Salamanca is one of Madrid's most established business districts, boasting an exceptional range of shops, services and transport options.

#### At The Hall, the world comes to you.





2 min. walk



1 min. walk



5 min. walk



20 min. walk



18 min. drive











Companies







16 Dentons











- Benedito
- 4 The Robot Museum
- 5 Sweet Space Jardines de 6 Grego