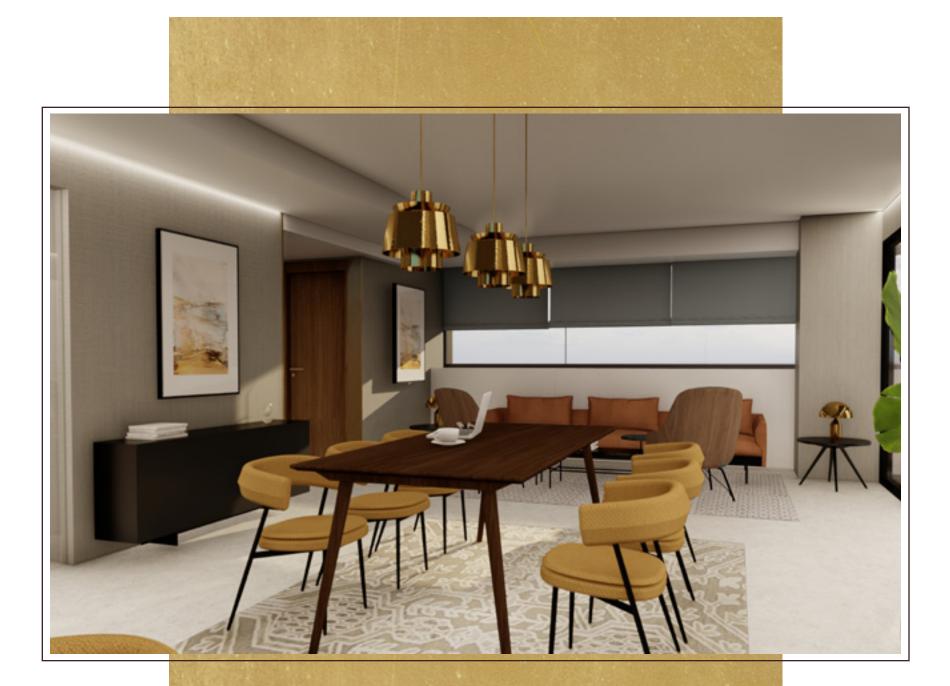

#### Designed to inspire

THE HALL

Eight open-plan, flexible office floors, each extending to 221.36 sqm and offering abundant natural light and designer finishes, plus a first floor designed exclusively for meeting rooms.

#### Example layout

Double-height atrium

Universal accessibility throughout the whole building

Building with three outward-facing façades

Option of meeting room on first floor

Landscaped area

Open-plan floorplates