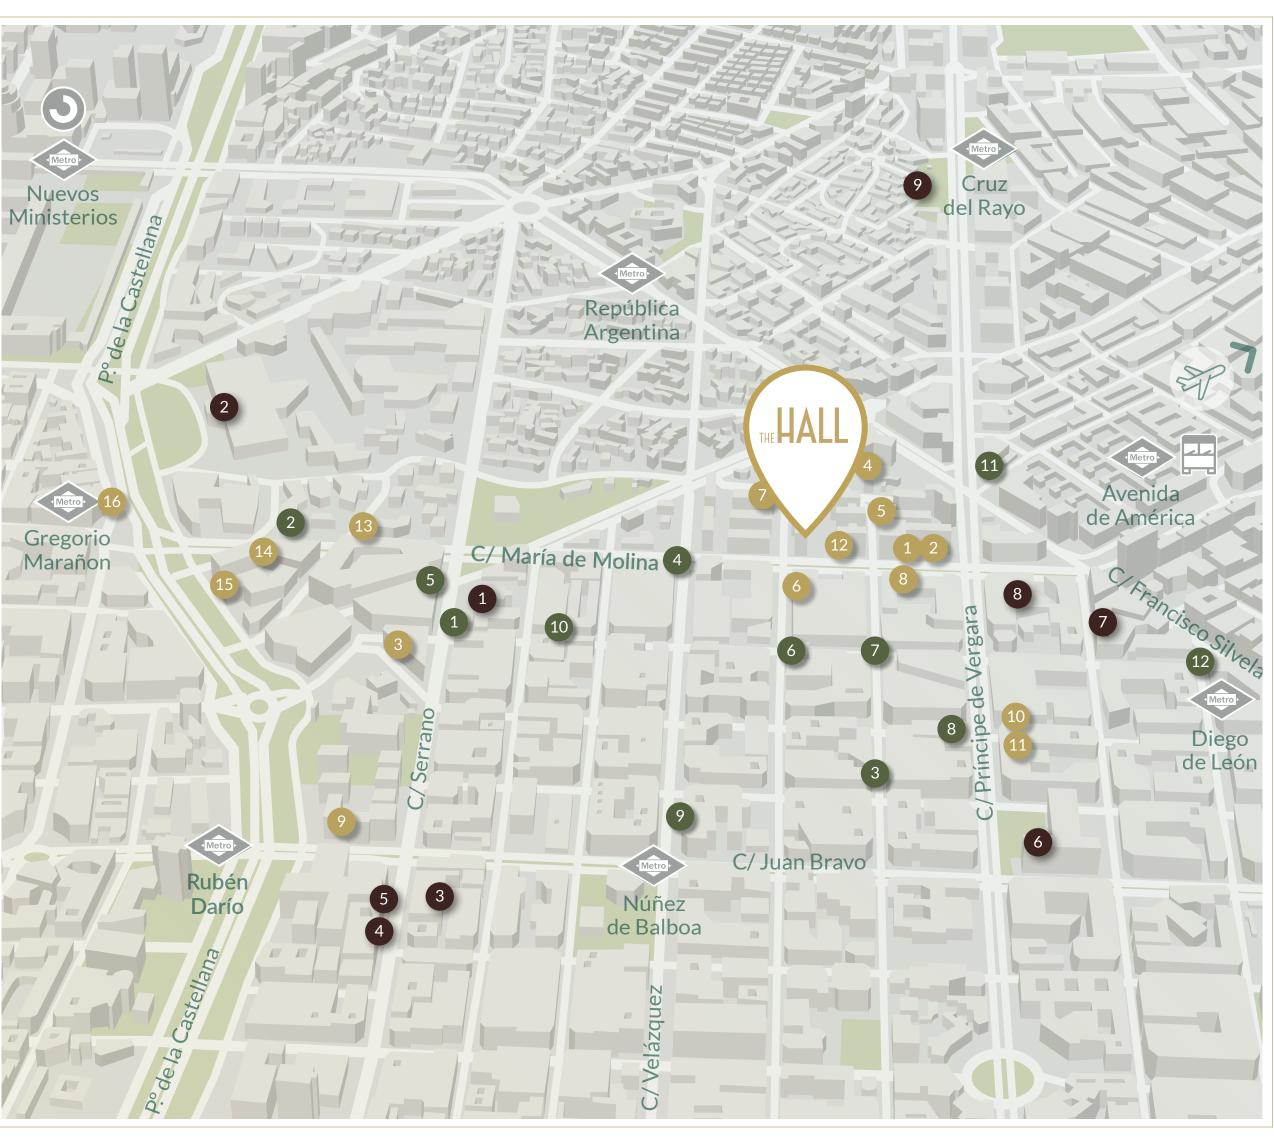

## Life.Motion. Synergy.

Barrio de Salamanca is one of Madrid's most established business districts, boasting an exceptional range of shops, services and transport options.

#### At The Hall, the world comes to you.

2 min. walk

1 min. walk

5 min. walk

20 min. walk

18 min. drive

Companies

16 Dentons

- Benedito
- 4 The Robot Museum
- 5 Sweet Space Jardines de 6 Gregorio Ordóñez
- 7 Karaoke Decibelios
- 8 Kitchen Club
- 9 Jardines de Pablo Sorozábal