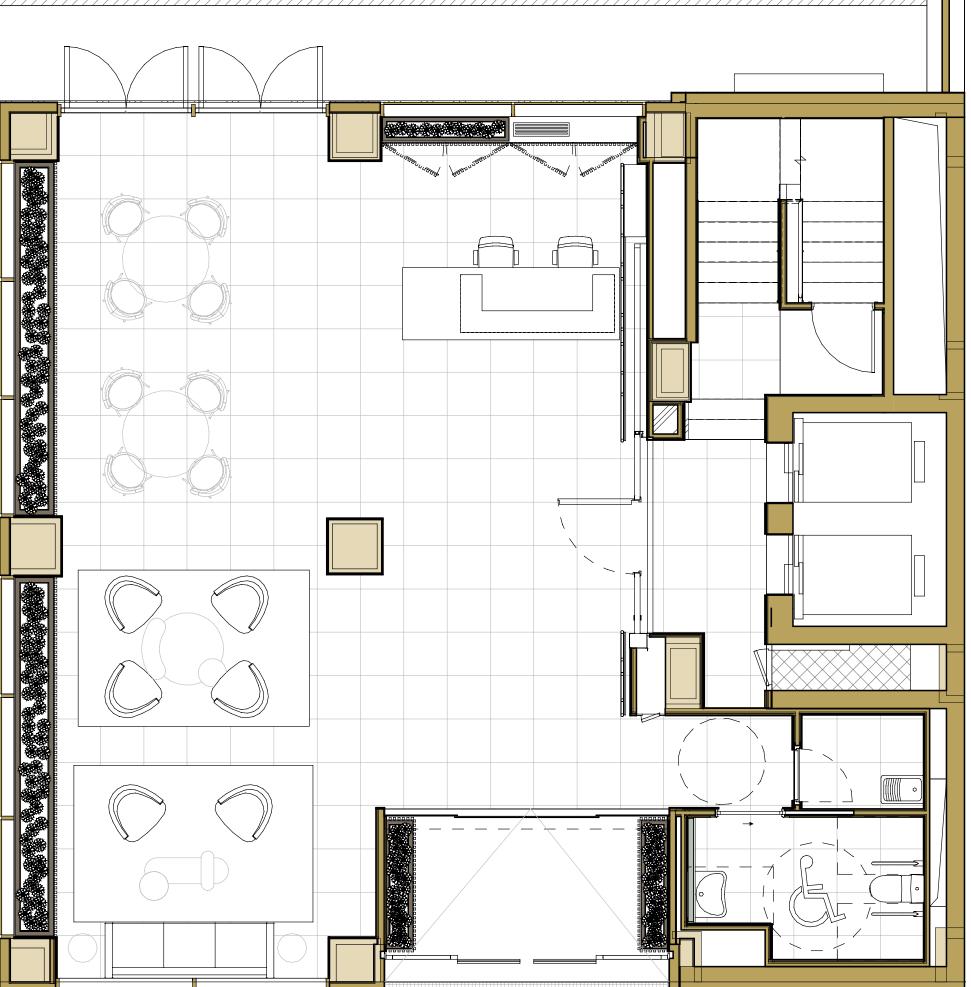

#### Floor 1 221.36 sqm

#### Example layout

Double-height atrium

Universal accessibility throughout the whole building

Building with three outward-facing façades

Option of meeting room on first floor

Landscaped area

Open-plan floorplates