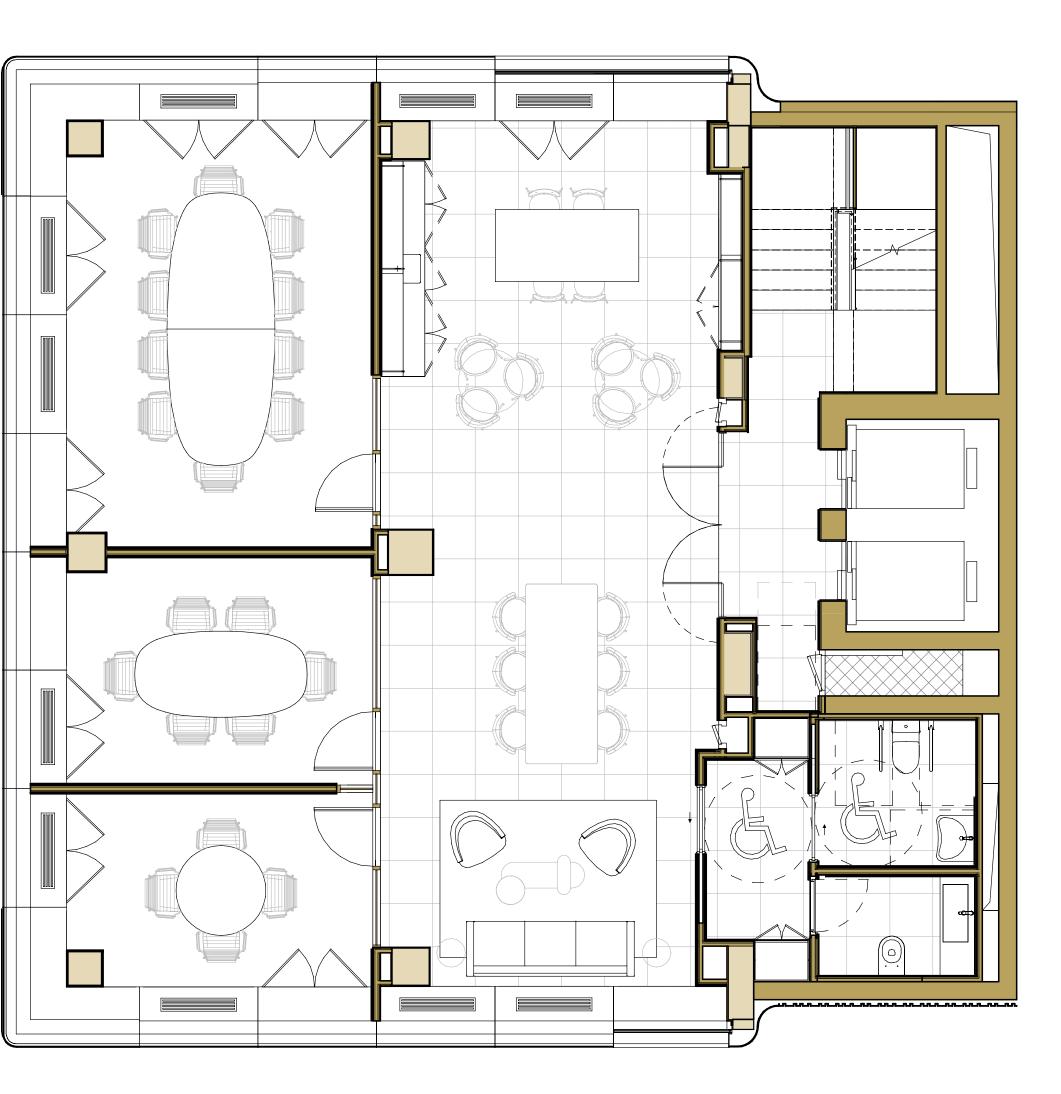

nds.





#### Designed to inspire

THE HALL

Eight open-plan, flexible office floors, each extending to 221.36 sqm and offering abundant natural light and designer finishes, plus a first floor designed exclusively for meeting rooms.

If you're looking to make an impression, this is the place to be.



|  |   | Floors 1 - 8<br>221.36 sqm |
|--|---|----------------------------|
|  |   |                            |
|  |   |                            |
|  |   |                            |
|  |   |                            |
|  |   |                            |
|  | L | _obby                      |
|  |   |                            |

Lettable area 1,770.86 sqm





#### Lobby



The Property Features & Services Location

Sustainability

Contact Details







#### Floor 1 221.36 sqm







#### Floors 2-8 221.36 sqm









#### Floor 2-8 221.36 sqm

#### Example layout







Double-height atrium



Universal accessibility throughout the whole building

Building with three outward-facing façades



Option of meeting room on first floor



Landscaped area



Open-plan floorplates



Disabled access lifts

The Property

<u>Features & Services</u>

Location

Sustainability

Contact Details







## Life.Motion. Synergy.

Barrio de Salamanca is one of Madrid's most established business districts, boasting an exceptional range of shops, services and transport options.

#### At The Hall, the world comes to you.





2 min. walk



1 min. walk



5 min. walk



20 min. walk



18 min. drive











Companies







16 Dentons











- Benedito
- 4 The Robot Museum
-