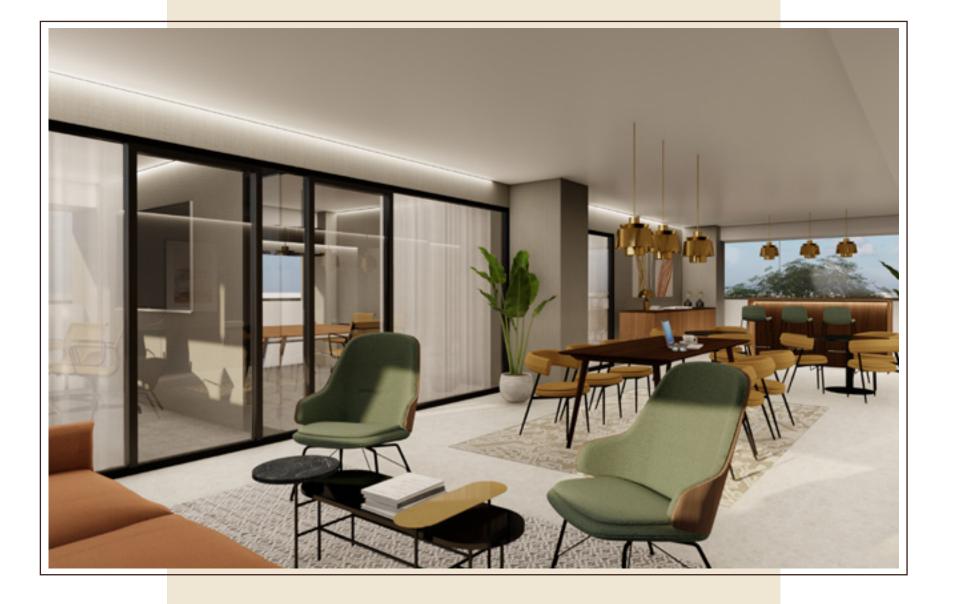

#### Designed to inspire

THE HALL

Eight open-plan, flexible office floors, each extending to 221.36 sqm and offering abundant natural light and designer finishes, plus a first floor designed exclusively for meeting rooms.

#### Example layout

Double-height atrium

Universal accessibility throughout the whole building

Building with three outward-facing façades

Option of meeting room on first floor

Landscaped area

Open-plan floorplates