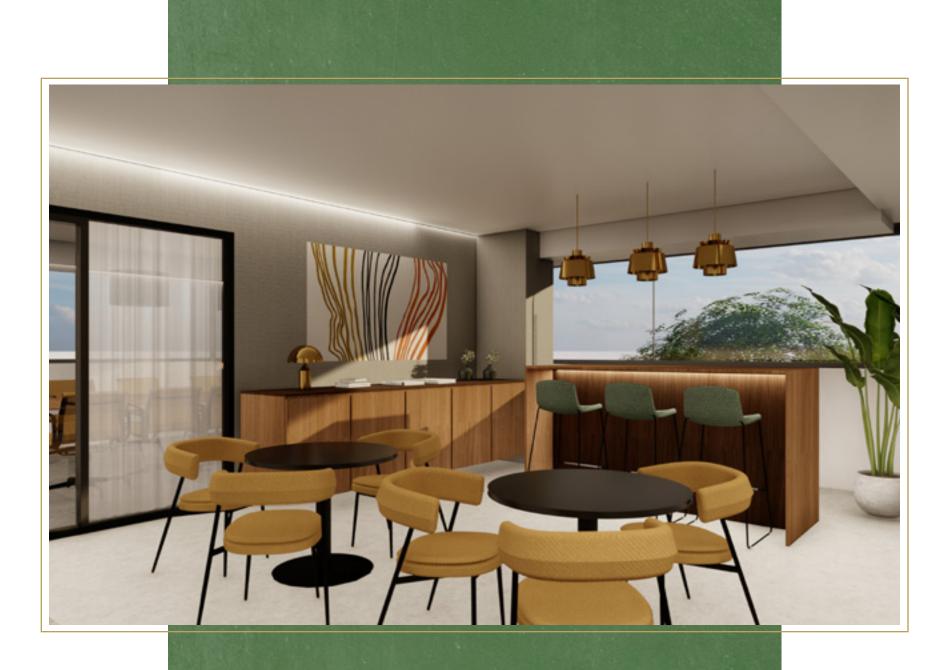

#### Designed to inspire

THE HALL

Eight open-plan, flexible office floors, each extending to 221.36 sqm and offering abundant natural light and designer finishes, plus a first floor designed exclusively for meeting rooms.

#### Example layout

Double-height atrium

Universal accessibility throughout the whole building

Building with three outward-facing façades

Option of meeting room on first floor

Landscaped area

Open-plan floorplates