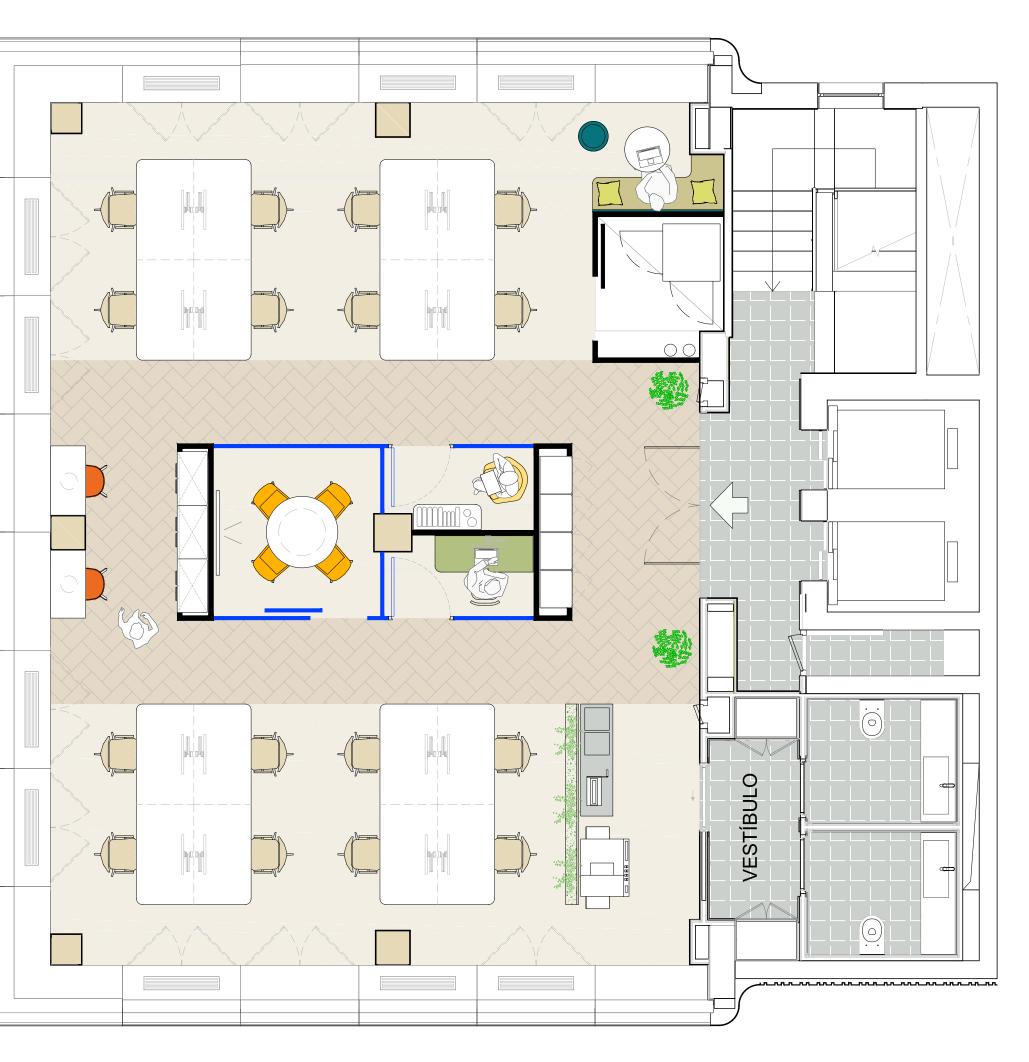

#### Example layout

Double-height atrium

Universal accessibility throughout the whole building

Building with three outward-facing façades

Option of meeting room on first floor

Landscaped area

Open-plan floorplates