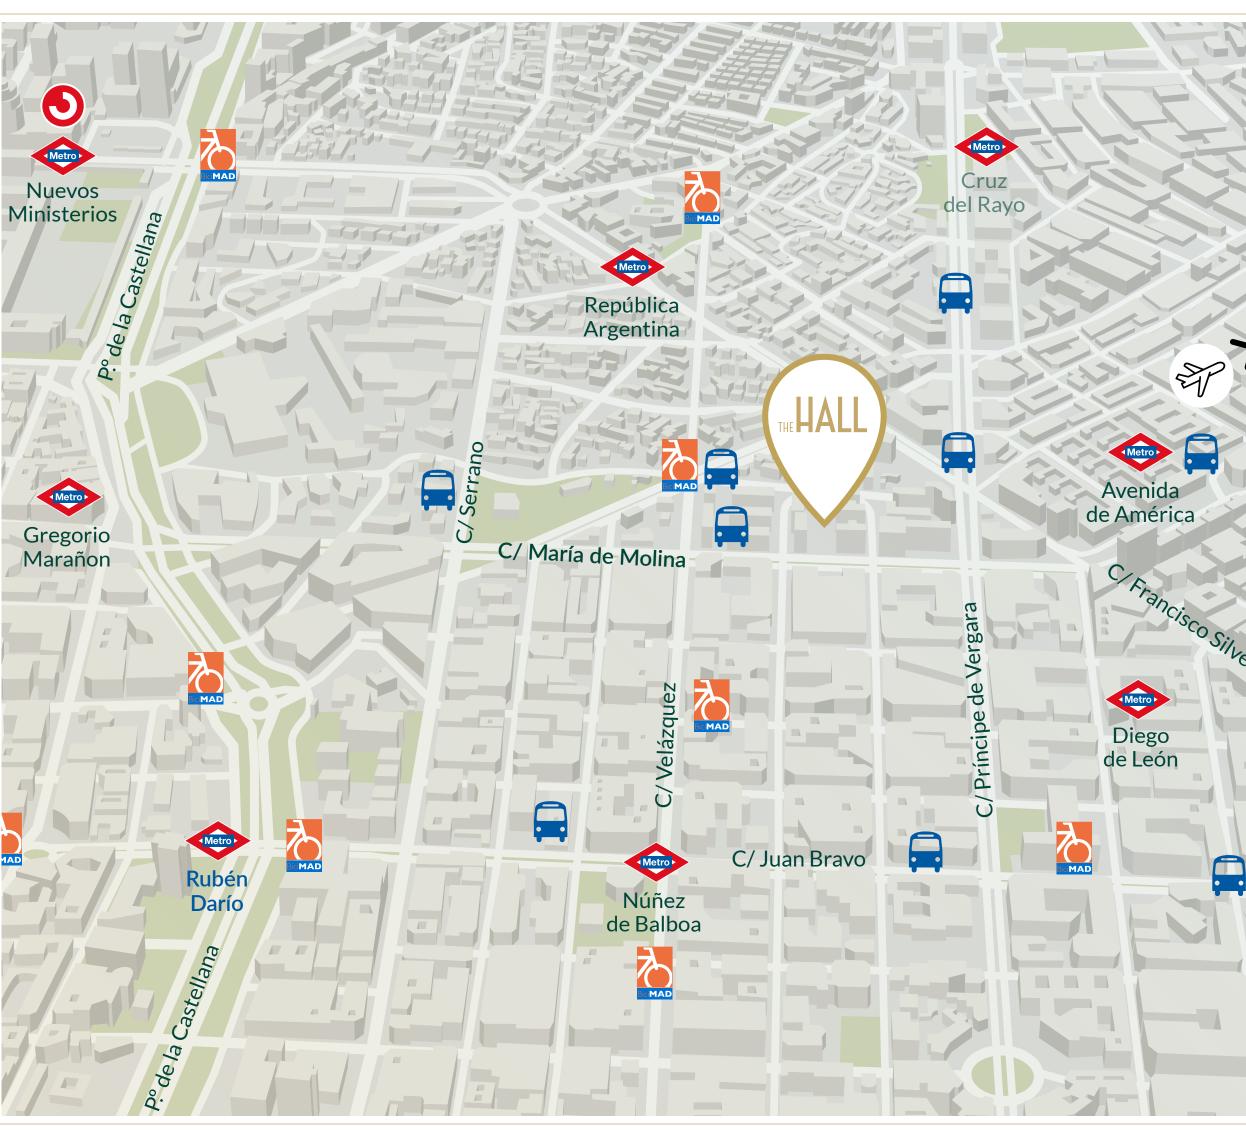

## Life.Motion. Synergy.

Barrio de Salamanca is one of Madrid's most established business districts, boasting an exceptional range of shops, services and transport options.

#### At The Hall, the world comes to you.

2 min. walk

1 min. walk

5 min. walk

20 min. walk

18 min. drive

Companies

16 Dentons