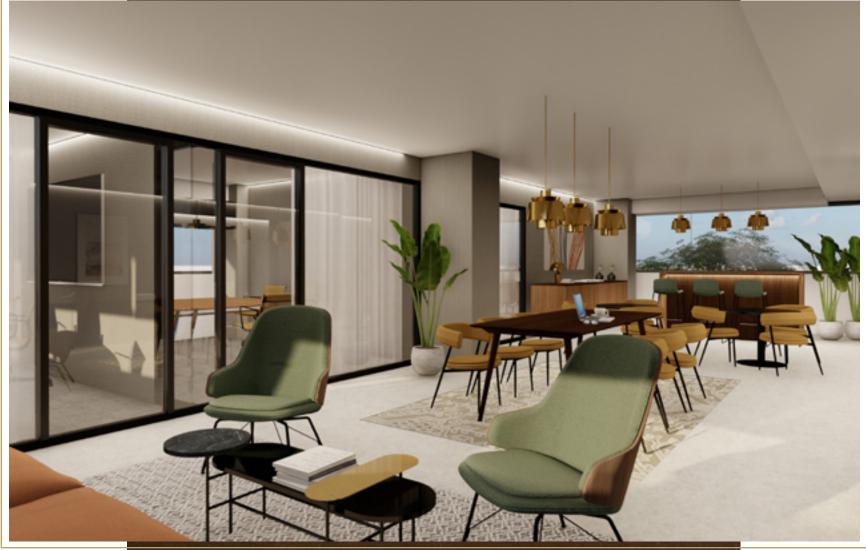

#### Designed to inspire

THE HALL

Eight open-plan, flexible office floors, each extending to 221.36 sqm and offering abundant natural light and designer finishes, plus a first floor designed exclusively for meeting rooms.