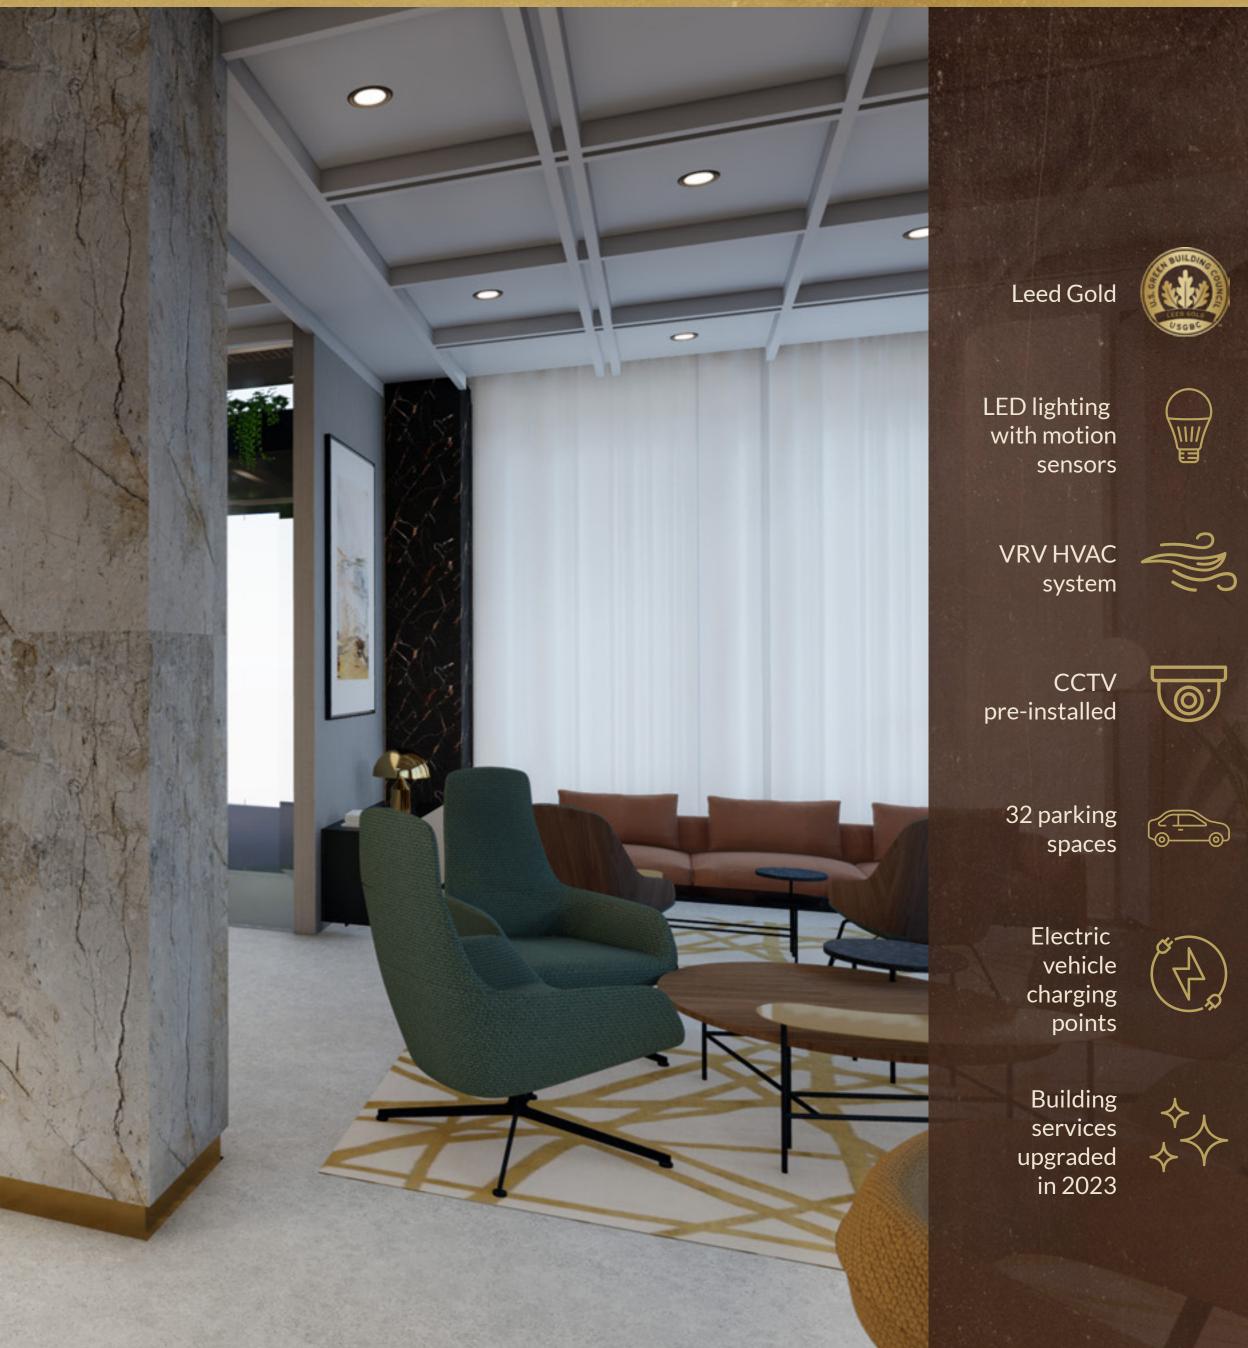

## The Hall

Its stunning double-height atrium opens onto a bright and sunny garden, an ideal networking space where magic can happen through the meeting of minds.

#### Designed to inspire

THE HALL

Eight open-plan, flexible office floors, each extending to 221.36 sqm and offering abundant natural light and designer finishes, plus a first floor designed exclusively for meeting rooms.

#### Example layout

Double-height atrium

Universal accessibility throughout the whole building

Building with three outward-facing façades

Option of meeting room on first floor

Landscaped area

Open-plan floorplates